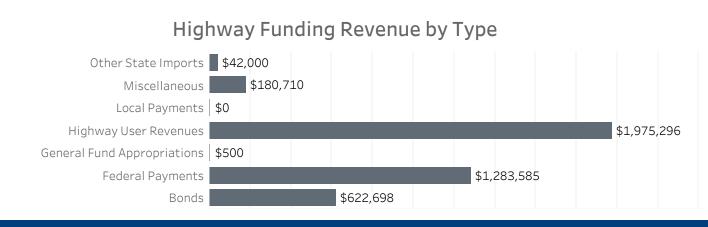

| 70.4% |
| Major Collector        | •                      | 8.7%  | •                  | 8.2%  |
| Minor Collector        | •                      | 1.6%  | ٠                  | 9.9%  |
| Minor Arterial         | •                      | 15.8% | •                  | 5.9%  |
| Principal Arterials    |                        | 25.7% | •                  | 4.1%  |
| Freeways & Expressways | •                      | 10.5% | •                  | 0.4%  |
| Interstate             |                        | 27.7% | •                  | 1.1%  |

### **Public Road Lane Miles**

(miles)



# Vehicle Registrations

(millions)



**Driver Licenses** (millions)



# 2,315,799 2,194,476

**Vechicle Crash Fatalities** 



**Motor Fuel Use** (billions)



#### **Highway Funding Revenue** (thousands)



Total Highway Funding Revenue



# Highway Funding Expenditures

(thousands)



**Total Highway Expenditures**