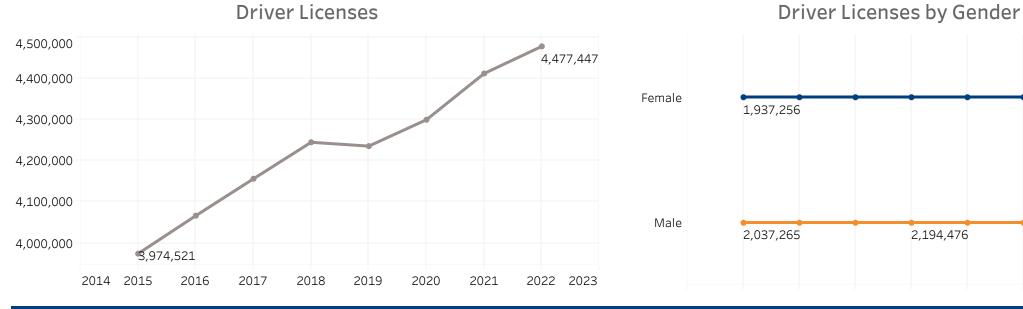

Vehicle Miles Traveled |       | Public Road Length |       |
| Local                  | •                      | 10.0% |                    | 70.4% |
| Major Collector        | •                      | 8.7%  | •                  | 8.2%  |
| Minor Collector        | •                      | 1.6%  | ٠                  | 9.9%  |
| Minor Arterial         | •                      | 15.8% | •                  | 5.9%  |
| Principal Arterials    |                        | 25.7% | •                  | 4.1%  |
| Freeways & Expressways | •                      | 10.5% | •                  | 0.4%  |
| Interstate             |                        | 27.7% | •                  | 1.1%  |

### **Public Road Lane Miles**

(miles)



# Vehicle Registrations

(millions)



**Driver Licenses** (millions)



# 2,315,799 2,194,476

**Vechicle Crash Fatalities** 



**Motor Fuel Use** (billions)



#### **Highway Funding Revenue** (thousands)



Total Highway Funding Revenue



# Highway Funding Expenditures

(thousands)



**Total Highway Expenditures**