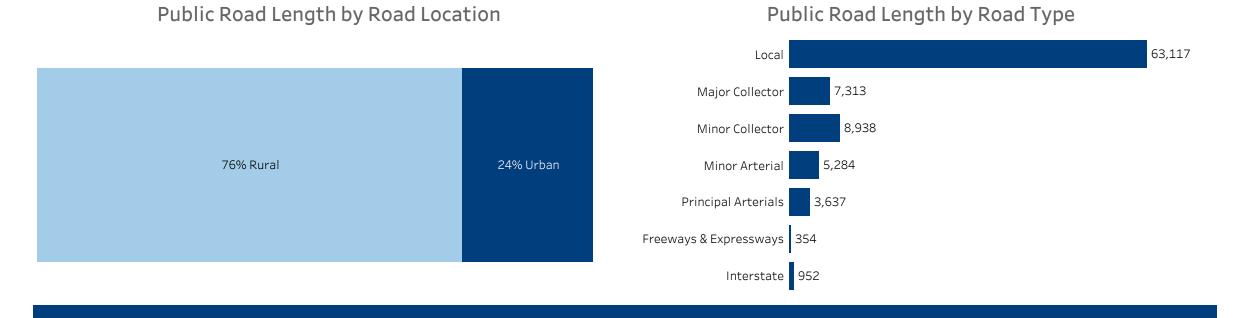

## Public Road Length

#### Vehicle Miles Traveled & Public Road Length

|                        | (percent               | t)    |                    |       |
|------------------------|------------------------|-------|--------------------|-------|
|                        | Vehicle Miles Traveled |       | Public Road Length |       |
| Local                  | •                      | 10.0% |                    | 70.4% |
| Major Collector        | •                      | 8.7%  | •                  | 8.2%  |
| Minor Collector        | •                      | 1.6%  | ٠                  | 9.9%  |
| Minor Arterial         | •                      | 15.8% | •                  | 5.9%  |
| Principal Arterials    |                        | 25.7% | •                  | 4.1%  |
| Freeways & Expressways | •                      | 10.5% | •                  | 0.4%  |
| Interstate             |                        | 27.7% | •                  | 1.1%  |