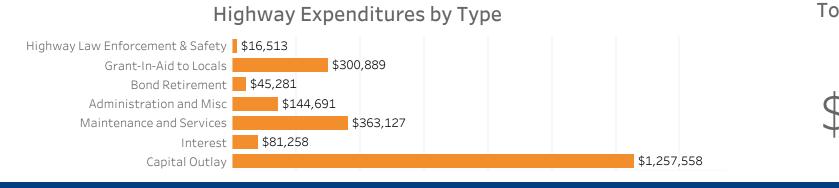

| 8.2%  |
| Minor Collector        | •                      | 1.6%  | ٠                  | 9.9%  |
| Minor Arterial         | •                      | 15.8% | •                  | 5.9%  |
| Principal Arterials    |                        | 25.7% | •                  | 4.1%  |
| Freeways & Expressways | •                      | 10.5% | •                  | 0.4%  |
| Interstate             |                        | 27.7% | •                  | 1.1%  |

### **Public Road Lane Miles**

(miles)



# Vehicle Registrations

(millions)



**Driver Licenses** (millions)



# 2,315,799 2,194,476

**Vechicle Crash Fatalities** 



**Motor Fuel Use** (billions)



#### **Highway Funding Revenue** (thousands)



Total Highway Funding Revenue



# Highway Funding Expenditures

(thousands)



**Total Highway Expenditures**