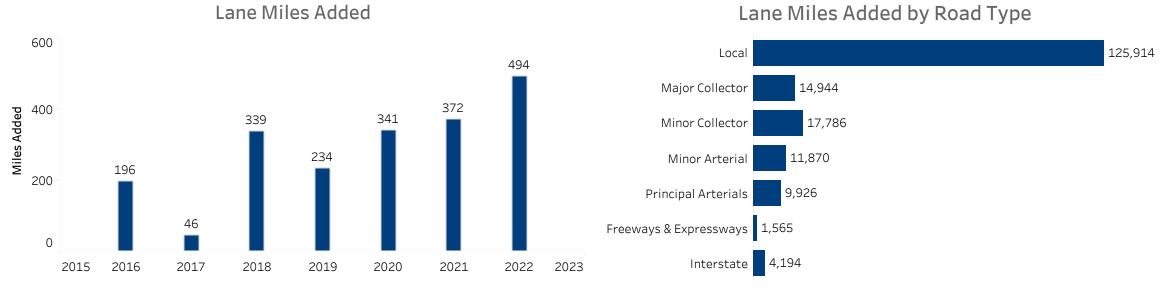

-------|-------|--------------------|-------|
|                        | Vehicle Miles Traveled |       | Public Road Length |       |
| Local                  | •                      | 10.0% |                    | 70.4% |
| Major Collector        | •                      | 8.7%  | •                  | 8.2%  |
| Minor Collector        | •                      | 1.6%  | ٠                  | 9.9%  |
| Minor Arterial         | •                      | 15.8% | •                  | 5.9%  |
| Principal Arterials    |                        | 25.7% | •                  | 4.1%  |
| Freeways & Expressways | •                      | 10.5% | •                  | 0.4%  |
| Interstate             |                        | 27.7% | •                  | 1.1%  |

### **Public Road Lane Miles**

(miles)



# Vehicle Registrations

(millions)



**Driver Licenses** (millions)



# 2,315,799 2,194,476

**Vechicle Crash Fatalities** 



**Motor Fuel Use** (billions)



#### **Highway Funding Revenue** (thousands)



Total Highway Funding Revenue



# Highway Funding Expenditures

(thousands)



**Total Highway Expenditures**