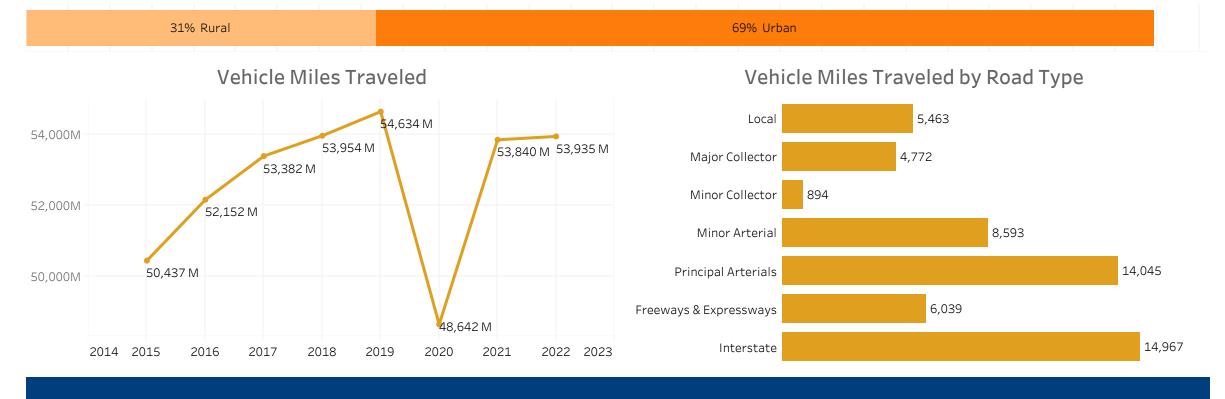

Vehicle Miles Traveled (millions)

Vehicle Miles Traveled by Location

#### Vehicle Miles Traveled & Public Road Length

|                        | (percent               | t)    |                    |       |
|------------------------|------------------------|-------|--------------------|-------|
|                        | Vehicle Miles Traveled |       | Public Road Length |       |
| Local                  | •                      | 10.0% |                    | 70.4% |
| Major Collector        | •                      | 8.7%  | •                  | 8.2%  |
| Minor Collector        | •                      | 1.6%  | ٠                  | 9.9%  |
| Minor Arterial         | •                      | 15.8% | •                  | 5.9%  |
| Principal Arterials    |                        | 25.7% | •                  | 4.1%  |
| Freeways & Expressways | •                      | 10.5% | •                  | 0.4%  |
| Interstate             |                        | 27.7% | •                  | 1.1%  |