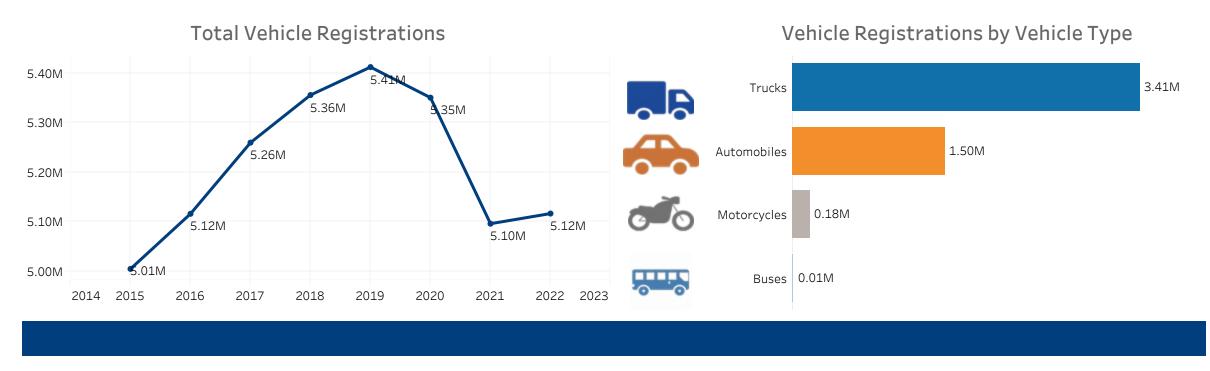

-----|
|                        | Vehicle Miles Traveled |       | Public Road Length |       |
| Local                  | •                      | 10.0% |                    | 70.4% |
| Major Collector        | •                      | 8.7%  | •                  | 8.2%  |
| Minor Collector        | •                      | 1.6%  | ٠                  | 9.9%  |
| Minor Arterial         | •                      | 15.8% | •                  | 5.9%  |
| Principal Arterials    |                        | 25.7% | •                  | 4.1%  |
| Freeways & Expressways | •                      | 10.5% | •                  | 0.4%  |
| Interstate             |                        | 27.7% | •                  | 1.1%  |

### **Public Road Lane Miles**

(miles)



# Vehicle Registrations

(millions)



**Driver Licenses** (millions)



# 2,315,799 2,194,476

**Vechicle Crash Fatalities** 



**Motor Fuel Use** (billions)



#### **Highway Funding Revenue** (thousands)



Total Highway Funding Revenue



# Highway Funding Expenditures

(thousands)



**Total Highway Expenditures**