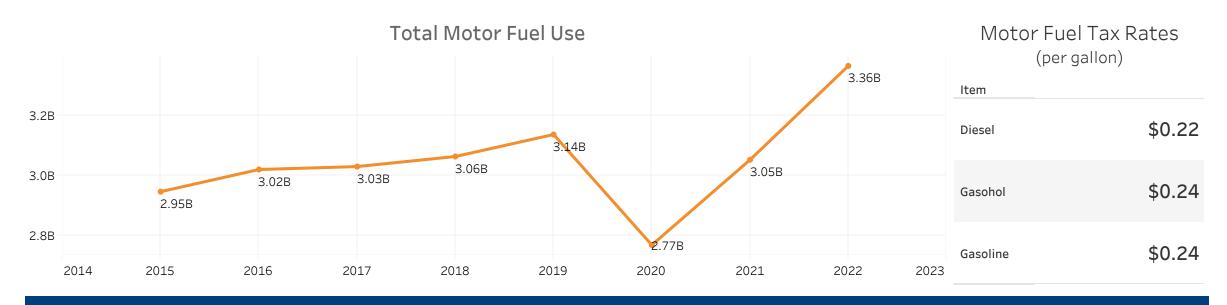

# 2,315,799 2,194,476

**Vechicle Crash Fatalities** 

**Motor Fuel Use** (billions)