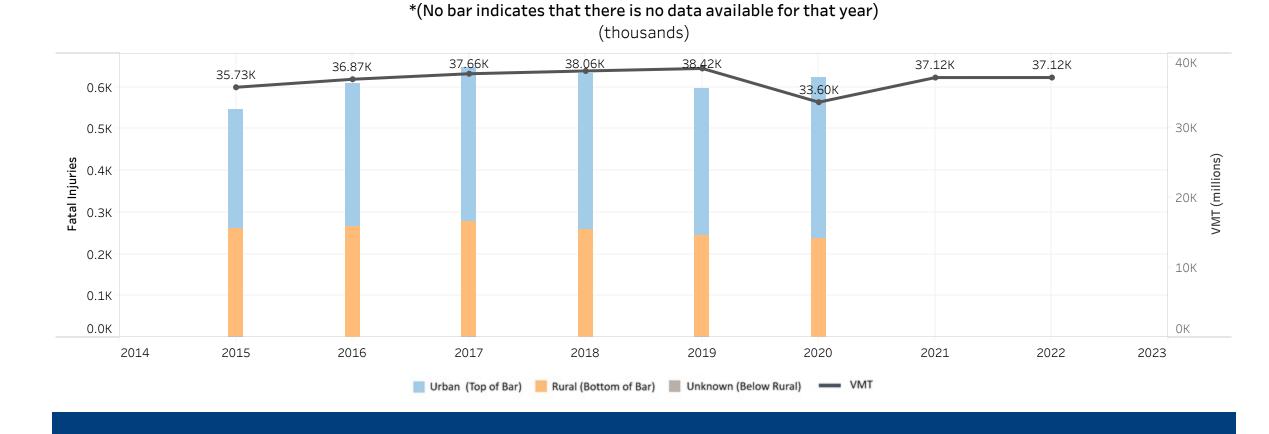

# 2,315,799 2,194,476

**Vechicle Crash Fatalities** 

**Motor Fuel Use** (billions)